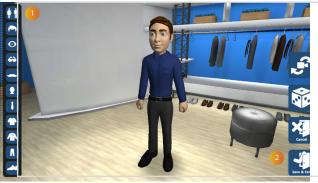

#### 1. Customize your avatar

- a. On your first visit to eXp World you will be prompted to customize your avatar. Use the panel options on the left of the screen to make selections that change your avatar appearance. You can return to this screen at any time if you want to make changes later.
- b. Click the green button at the bottom right corner when you're ready to enter eXp World!
- You can change your avatar's displayed name by clicking your name in the top left corner. Click Profile and then Edit Profile. Sign in to make changes.