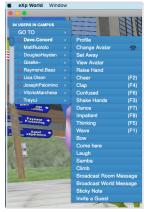

### 3. Explore eXp World & Get to the Soccer Field for Receptions

 a. To get to our Receptions at the Soccer Field use the Go To menu in the top left corner. There you will see a list of all of the rooms you can teleport to in eXp World. Scroll all the way down until you see the "Fun Places" tab, then scroll to the right and down to click on "Soccer Field". You will then be teleported to the field to join the reception!