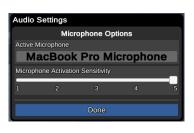

#### 2. Test your microphone

- a. Click the gear icon in the top right corner and then select "Mic Settings."
- b. Make sure the microphone you want to use is selected. You can click on "Windows/Mac Sound Settings" to see how the sound settings are configured on your computer.
- c. Click Done.