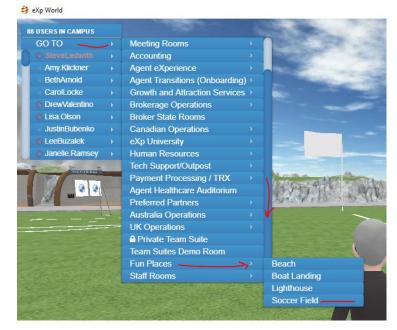

### 3. Explore eXp World & Get to the Soccer Field for Receptions

 a. To get to our Receptions at the Soccer Field use the Go To menu in the top left corner. There you will see a list of all of the rooms you can teleport to in eXp World. Scroll all the way down until you see the "Fun Places" tab, then scroll to the right and down to click on "Soccer Field". You will then be teleported to the field to join the reception!