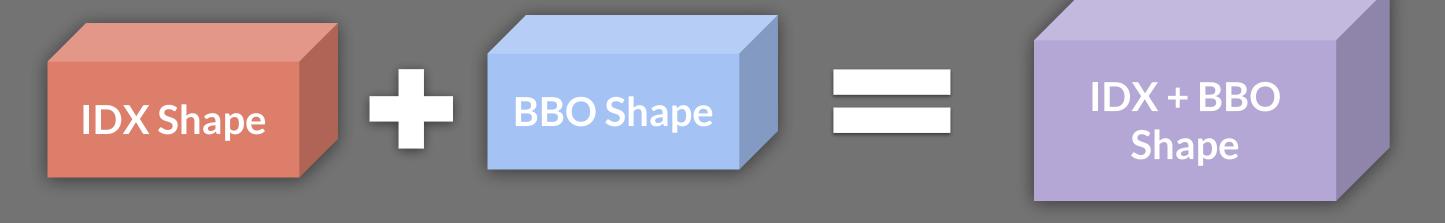

Consider a data consumer who needs both IDX and BBO payloads...

Data may be returned in a single response that contains both data sets!