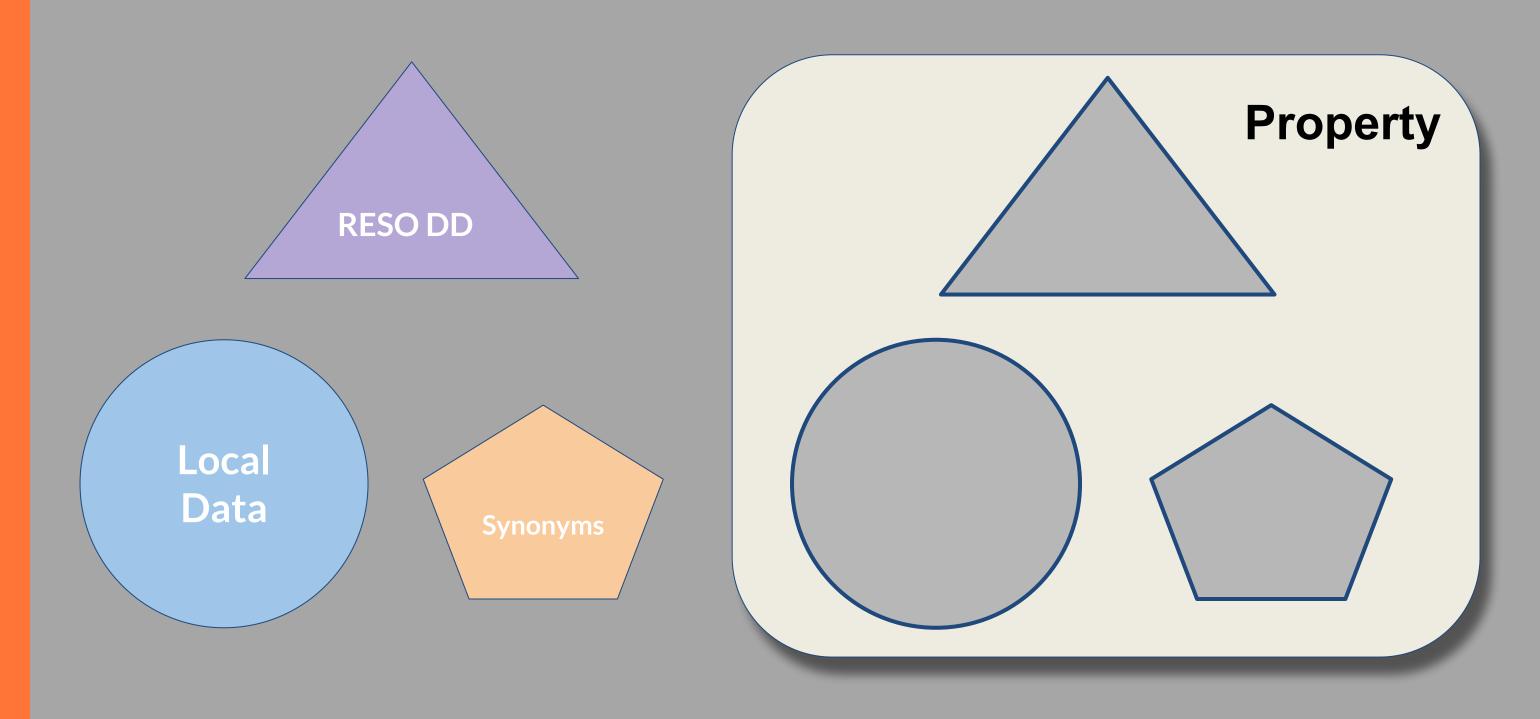

# **Shapes Create Consistency**

# **Shapes Create Predictability**

RESO Data Dictionary Provides the Foundation for Data Shapes

Local Data can be added to each Resource, in this case Property

Synonyms can be projected onto DD and Local Data to provide Local Names and Translations