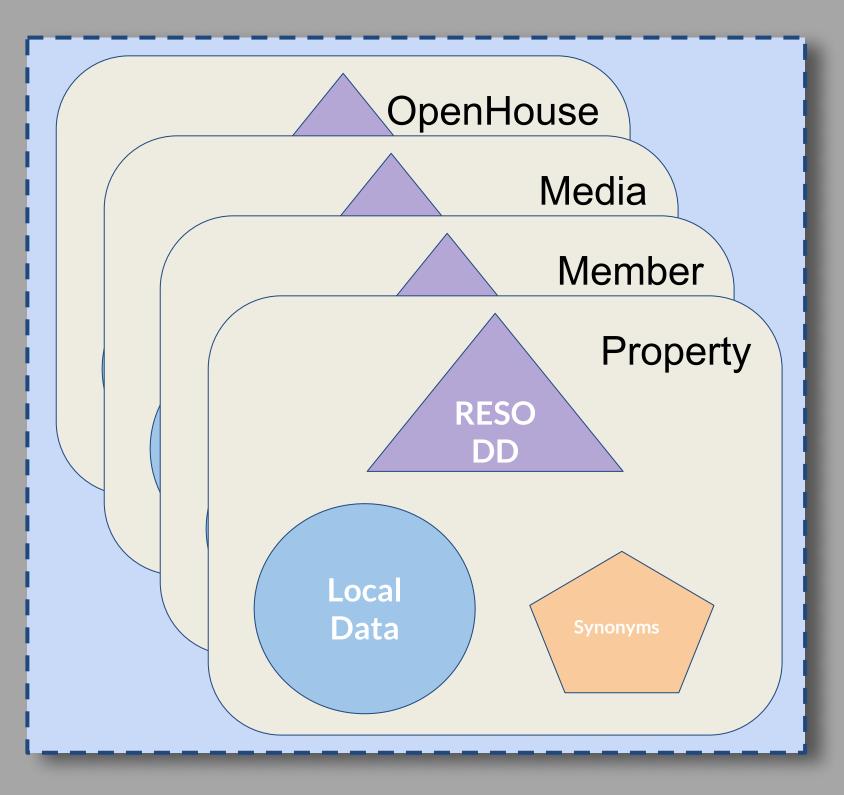

## **Shapes Provide Ease of Use**

Eventually, data can even be packaged into bundles consisting of related data.

For example: all Property, Member, Media, and OpenHouse data for a given set of Listings.