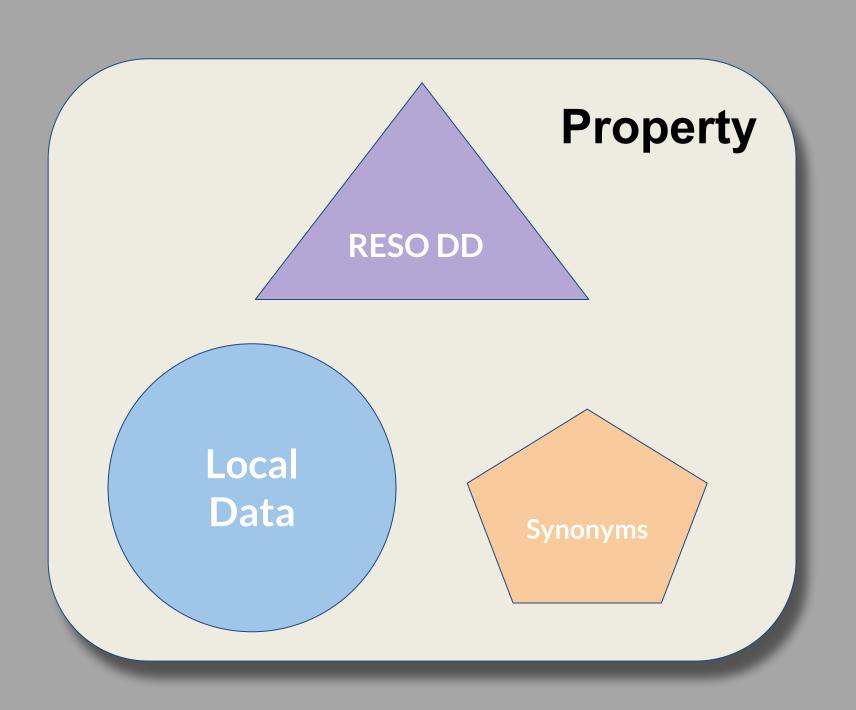

# **Shapes Create Predictability**

RESO Data Dictionary Provides the Foundation for Data Shapes

Local Data can be added to each Resource, in this case Property

Synonyms can be projected onto DD and Local Data to provide Local Names and Translations