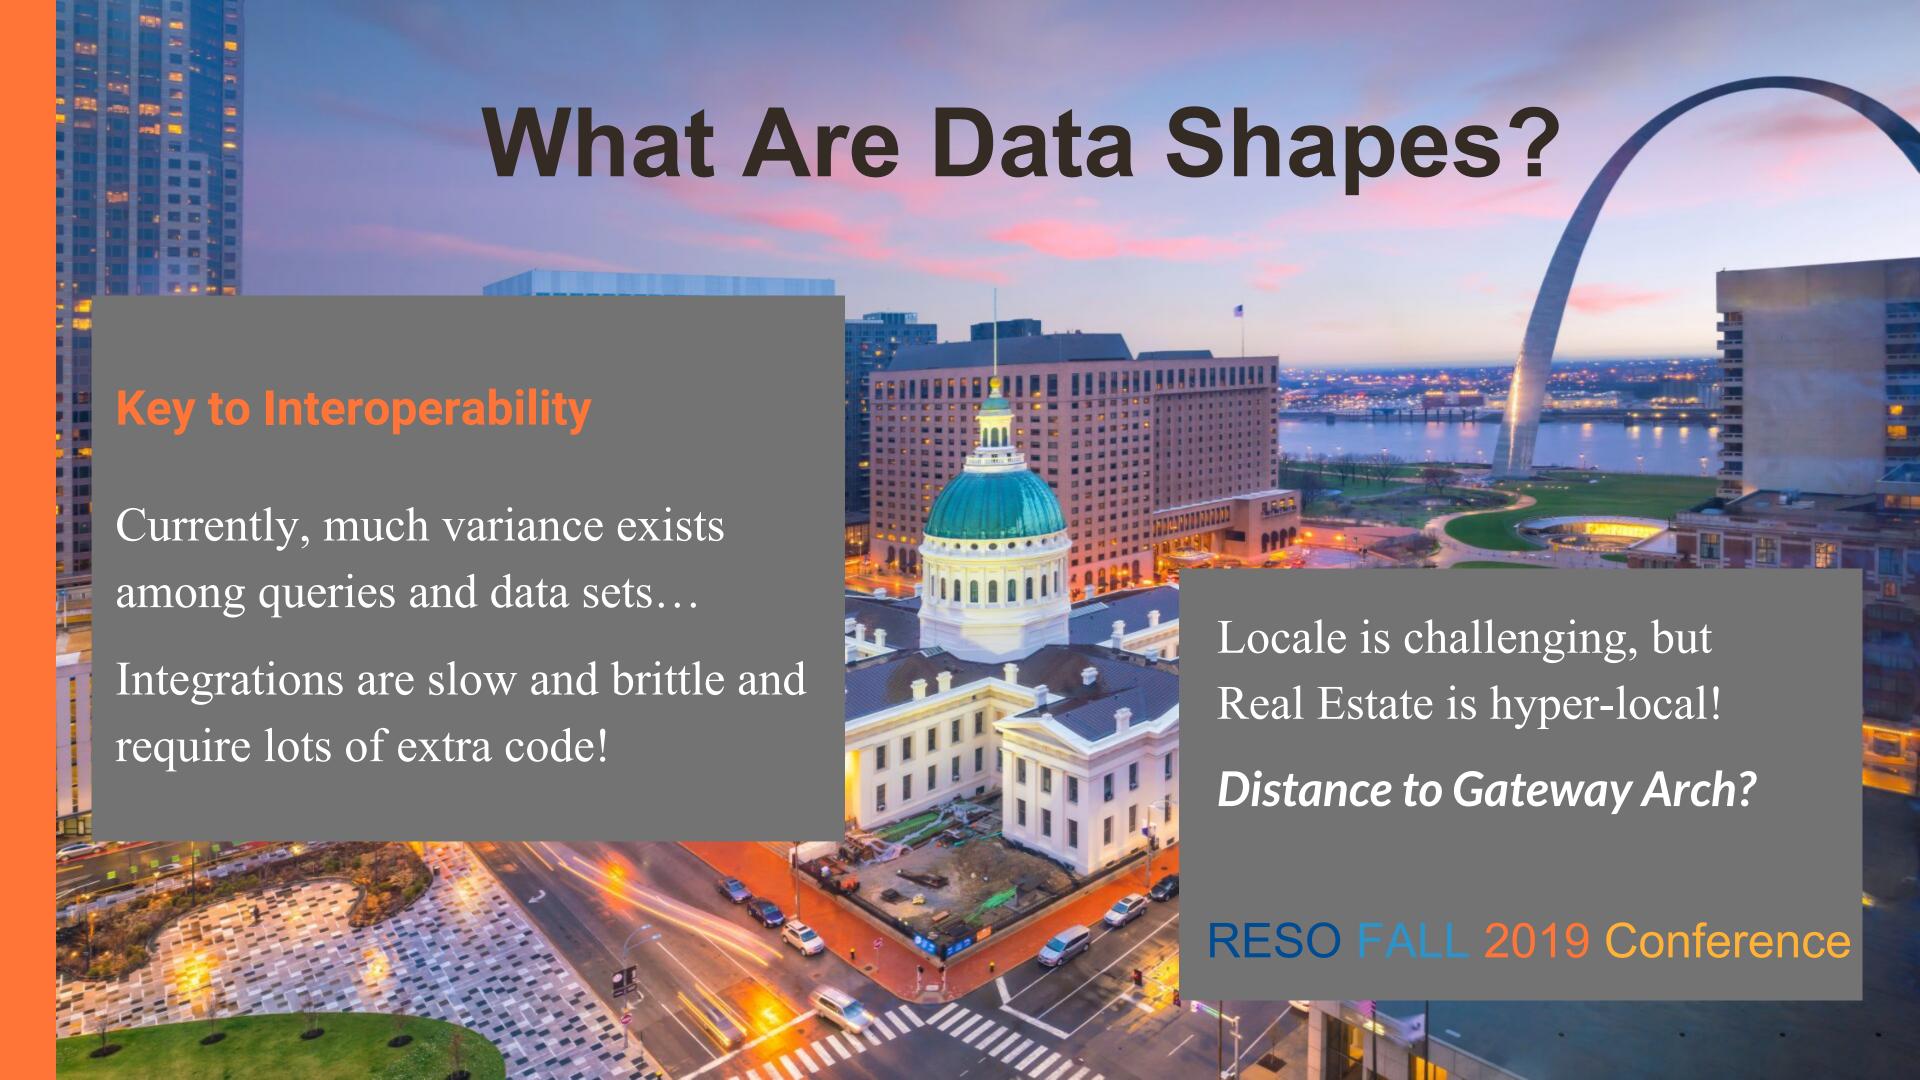

# Data Shapes

## RESO FALL 2019 Conference

Data Shapes are useful for MLSs, MLS Vendors, Aggregators, Syndicators, Analytics Providers, Brokerages, and other Data Producers and Consumers involved in the Transaction.