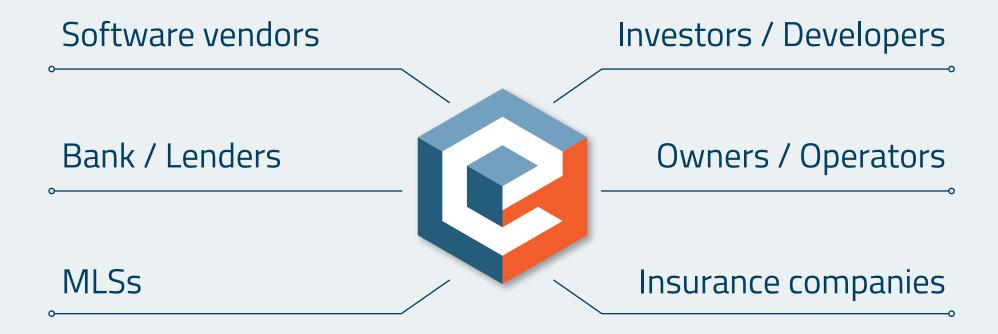

ReBloc enables all stakeholders to seamlessly and securely buy and sell data

# ReBloc enables <u>all stakeholders</u> to seamlessly and securely buy and sell data:

Investors, developers, owners, operators, banks, insurance companies, REITs, lenders, commercial and residential brokers, MLSs and software vendors.