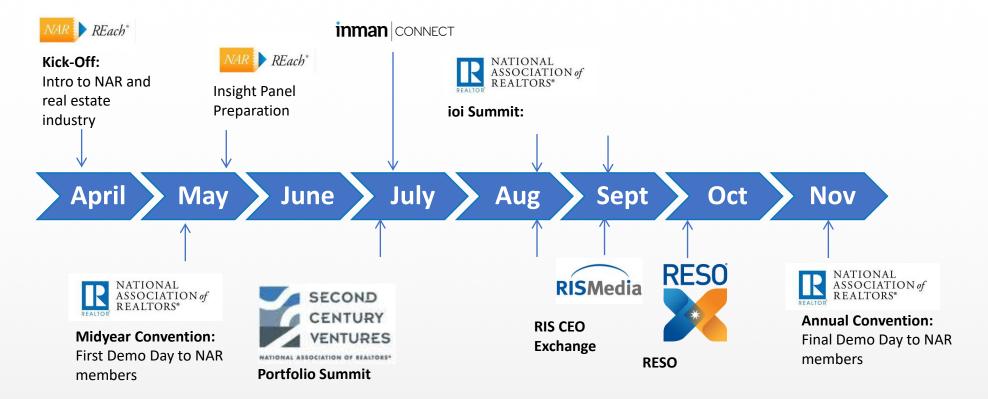

#### REach® 2018 – Tentative Event Timeline

#### **Program Events**

26

<sup>\*</sup>Event timelines subject to change, additions and modifications