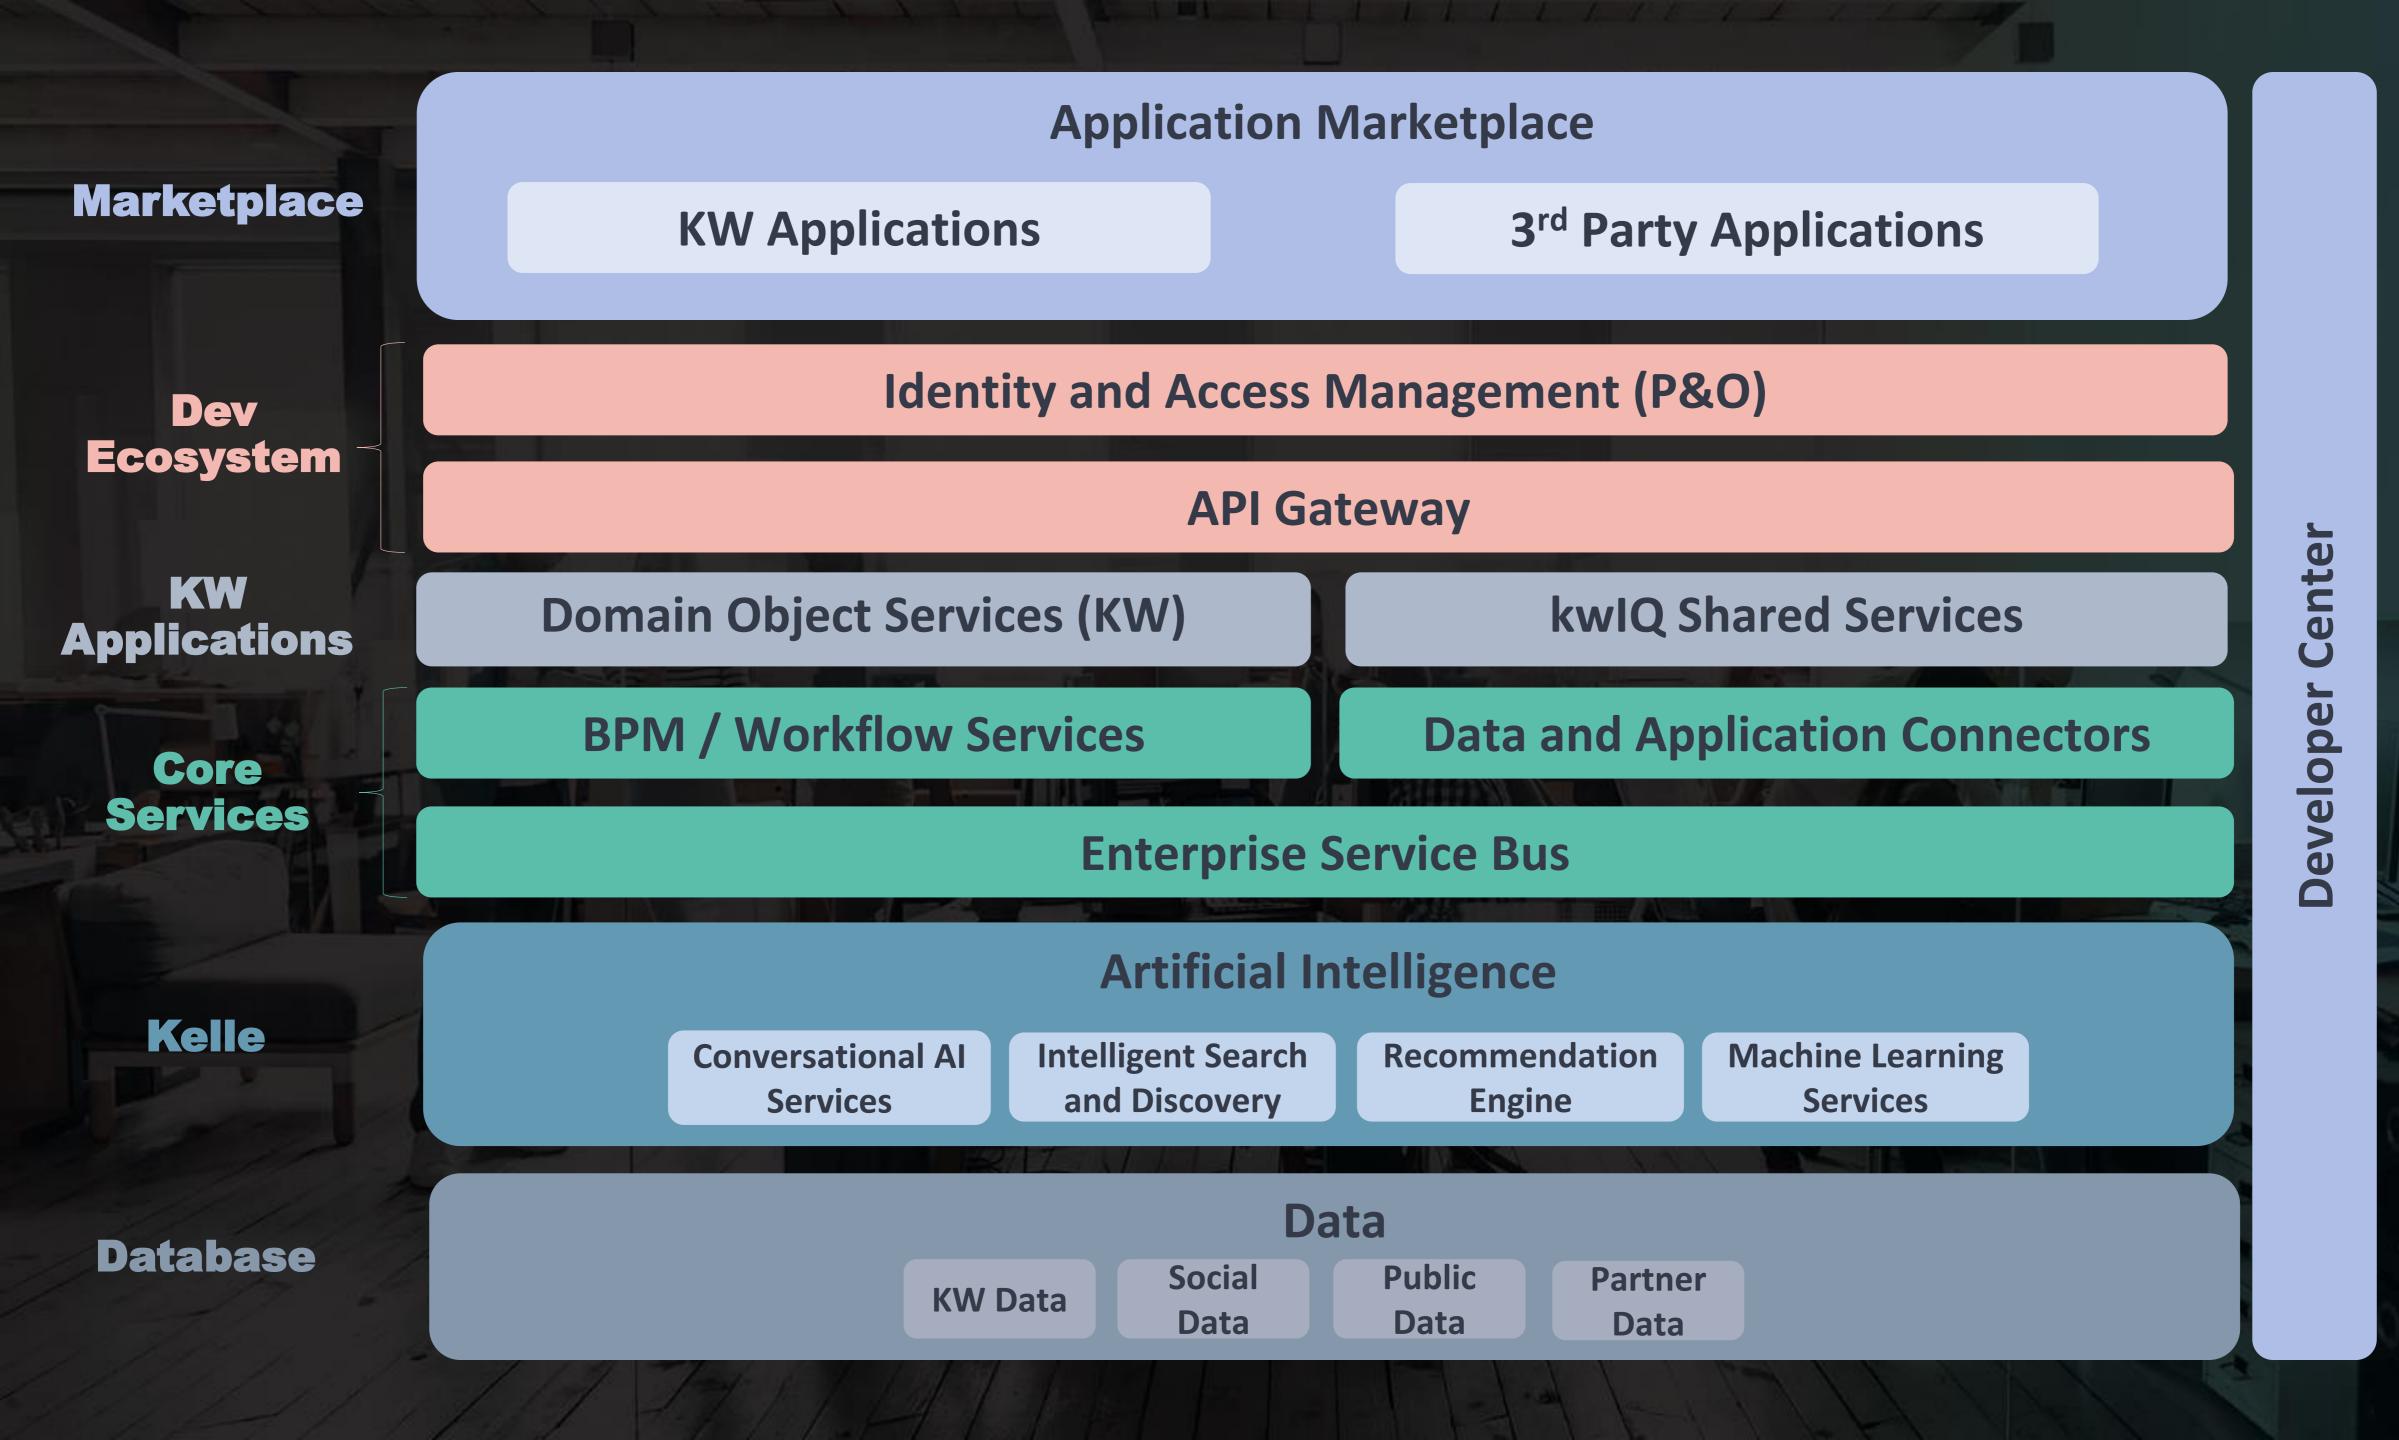

# Keller Cloud **Becoming a Platform Company**

**Goal:** Capture, secure, and consolidate <u>data</u> in order to generate <u>insights</u> that benefit agents, market centers, and the consumers they serve