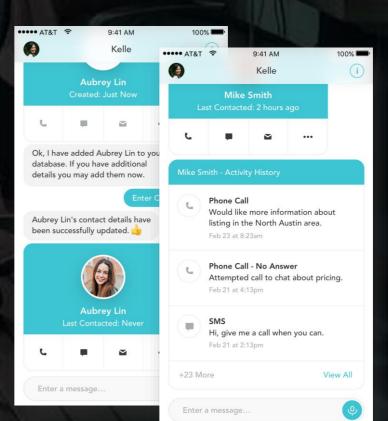

#### Kelle v1.4

#### **Current Feature Focus:**

- Touch ID (iOS)
- Fingerprint Authentication (Android)
- Manage KWCommand contacts with groups
- Manage and Explore CGI Goals and Progress
- KWConnect search enhancements

#### Referrals

ہ 🛬

۲

#### **Current Feature Focus:**

- Profile Page Updates Opt-in to Referrals
- Add Agents to Your Referral Network