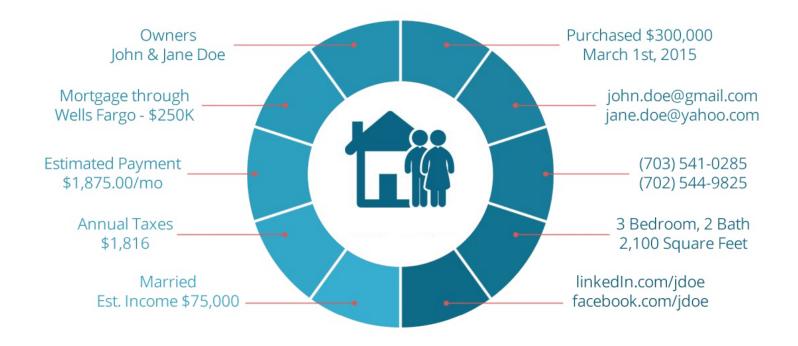

# Big Data Aggregation Jonathan Spinetto / Lucie Fortier

# **2017 RESO TECHNOLOGY SUMMIT** ORCHESTRATING COLLABORATION & INNOVATION

# **SPEAKERS**



## Jonathan Spinetto CoFounder & COO remine jonathan@remine.com

Lucie Fortier VP Product remine lucie@remine.com





Public RecordsMLS DataSchool InfoMortgage Info

Demographics

 Statistics

# The missing element:



John Doe johndoe@email.com 999.999.9999



#### 600M+

Unique properties and transactions

#### 260M+

Individual adult consumer records

#### 1Bil+

Phone, email and social media info



- Home values
- Taxation rates
- Mortgage rates
- Energy consumption
- Life stage & events
- Macroeconomics
- Traffic patterns

# **BIG DATA!**



### Connecting the dots to discover hidden patterns



### Machine

**learning** the study and construction of algorithms that can **learn** from and make predictions on data.

## Predictive Analytics: Remine Sell Score



### Predictions

- 0-6 months
- 7-12 months
- 13 18 months
- 19-24 months

25 + months

98.6 - 98.9 % Accuracy

**Precision (positive predictive value):** number of true positives divided by the total number of elements labeled as belonging to the positive class

**Recall (sensitivity):** number of true positives divided by the total number of elements that actually belong to the positive class

| Prediction     | Recall |
|