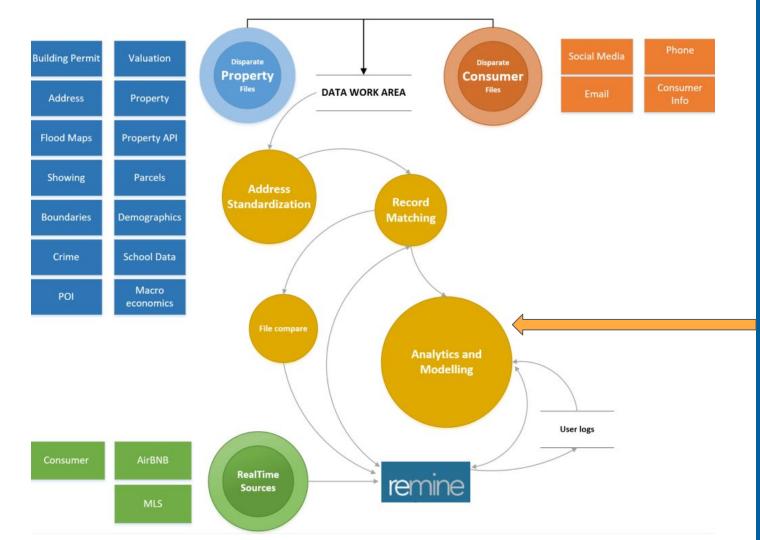

### Connecting the dots to discover hidden patterns

### Machine

**learning** the study and construction of algorithms that can **learn** from and make predictions on data.