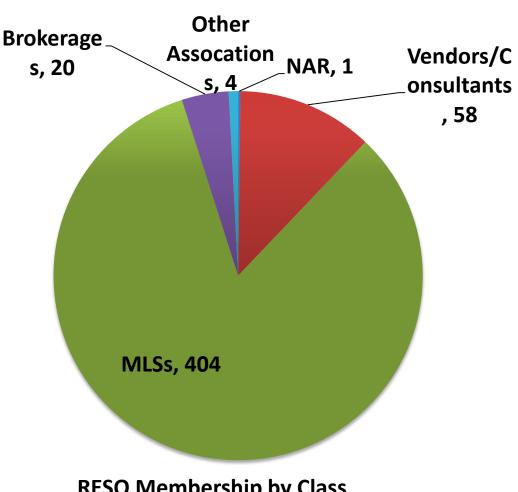

#### **RESO Active Membership**

- 487 Members
- 2015 250% Overall Growth
- 2015 150% **Brokerage Growth**
- 2016 10% Total YTD Growth