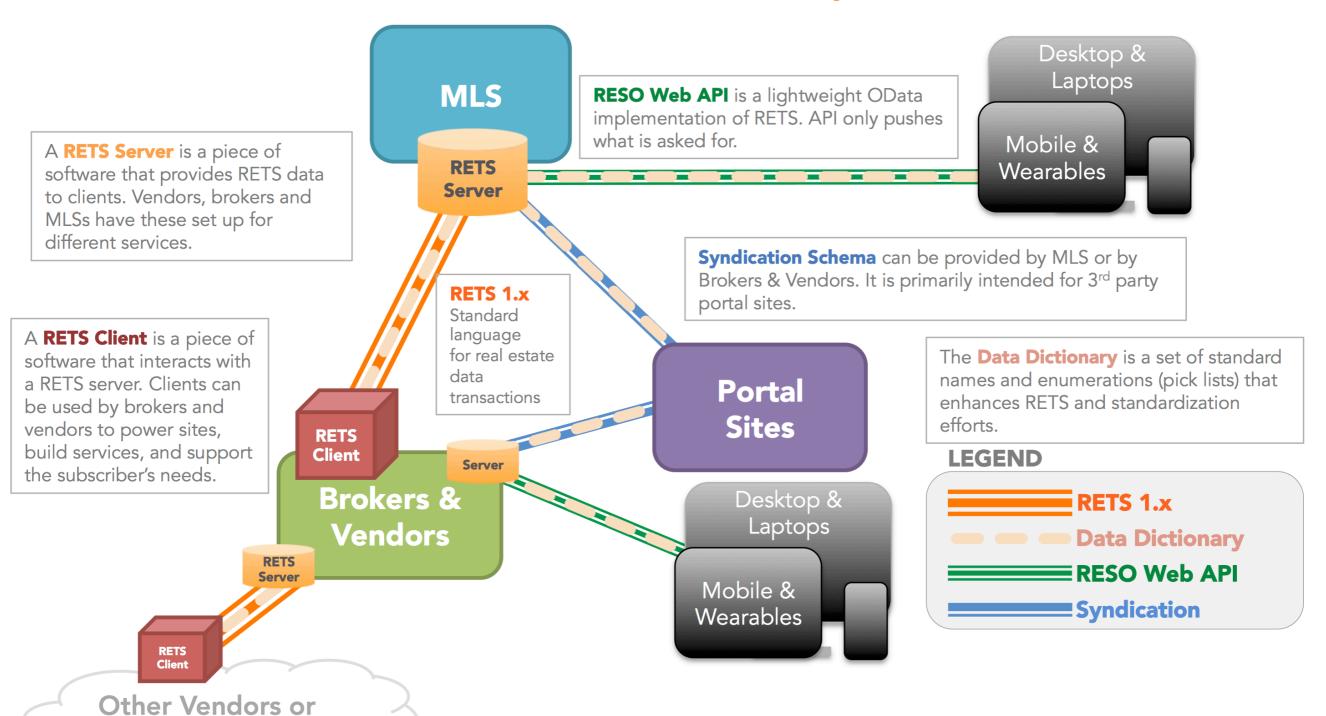

### This provides: Real Estate Standards Organization Real Estate Standards Organization Real Estate Standards Organization Real Estate Standards Organization

- Gives a sense of how these services interact or by Brokers & Vendors. It is primarily intended for 3rd party portal sites

-- Small descriptions of intent of services and standards

software that interacts with a RETS server. Clients can be used by brokers and vendors to power sites, build services, and support the subscriber's needs. for real estat data transactions

**RETS** 

Client

Portal Sites

Laptops

Mobile & Wearables

names and enumerations (pick lists) that enhances RETS and standardization efforts.

### LEGEND

Bessessesses RETS 1.x

Data Dictionary

RESO Web API

Syndication

Other Vendors or Brokers