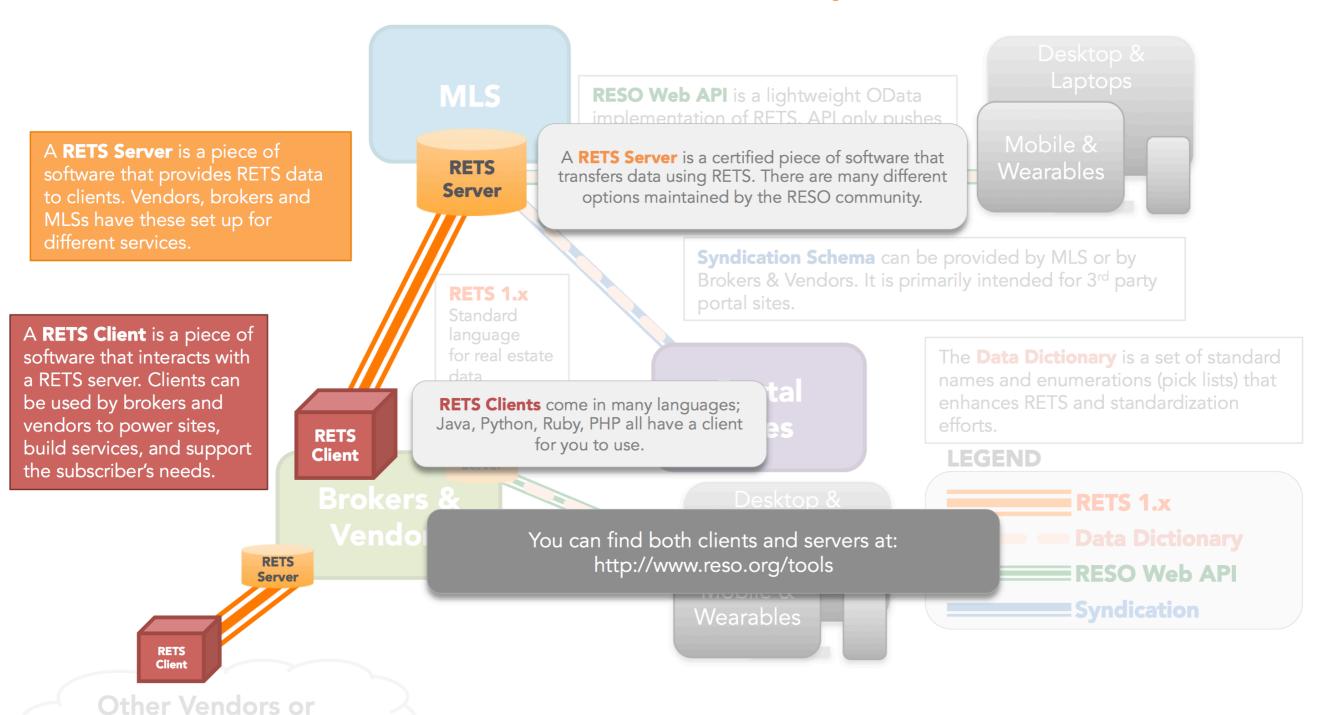

### This provides: Real Estate Standards Organization Real Estate Standards Organization Real Estate Standards Organization Real Estate Standards Organization

- Gives a sense of how these services interact or by Brokers & Vendors. It is primarily intended for 3rd party portal sites

-- Small descriptions of intent of services and standards

software that interacts with a RETS server. Clients can be used by brokers and vendors to power sites, build services, and support the subscriber's needs. for real estat data transactions

**RETS** 

Client

Portal Sites

Laptops

Mobile & Wearables

names and enumerations (pick lists) that enhances RETS and standardization efforts.

### LEGEND

Bessessesses RETS 1.x

Data Dictionary

RESO Web API

Syndication

Other Vendors or Brokers