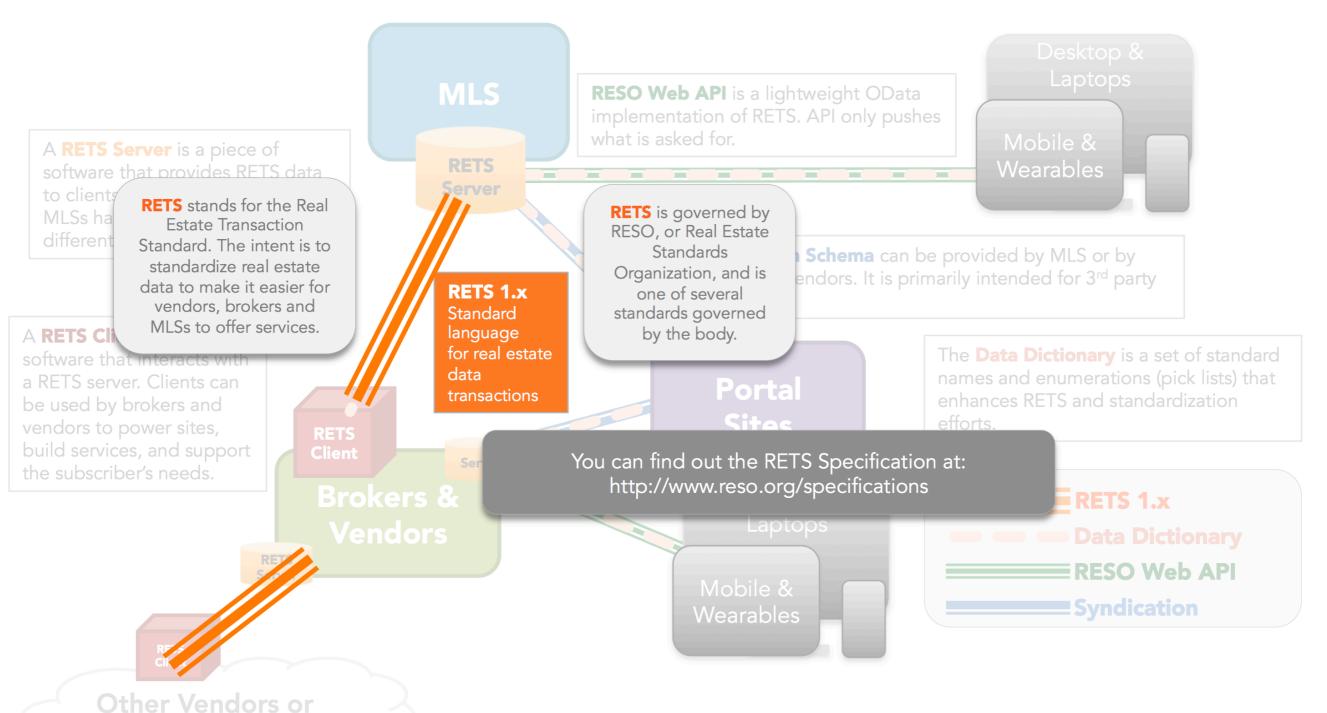

### This provides: Real Estate Standards Organization Real Estate Standards Organization Real Estate Standards Organization Real Estate Standards Organization

- Gives a sense of how these services interact or by Brokers & Vendors. It is primarily intended for 3rd party portal sites

-- Small descriptions of intent of services and standards

software that interacts with a RETS server. Clients can be used by brokers and vendors to power sites, build services, and support the subscriber's needs. for real estat data transactions

**RETS** 

Client

Portal Sites

Laptops

Mobile & Wearables

names and enumerations (pick lists) that enhances RETS and standardization efforts.

### LEGEND

Bessessesses RETS 1.x

Data Dictionary

RESO Web API

Syndication

Other Vendors or Brokers