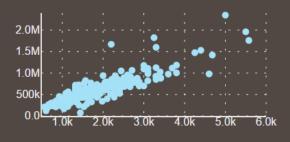

#### PRICING EFFICIENCY <sup>9</sup>

(Property value vs. Square Footage)

(Average days from Contract to Close)