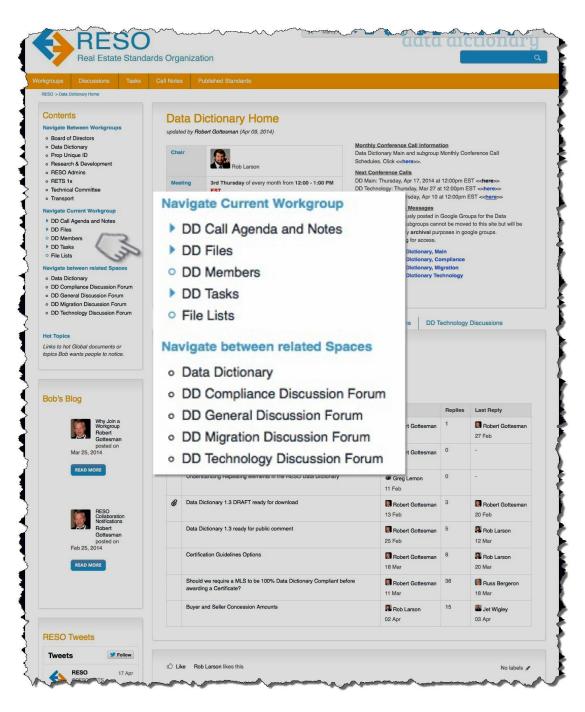

## Workgroup Structure

- Call Agenda & Notes
- Files
- Member
- Tasks
- Discussions