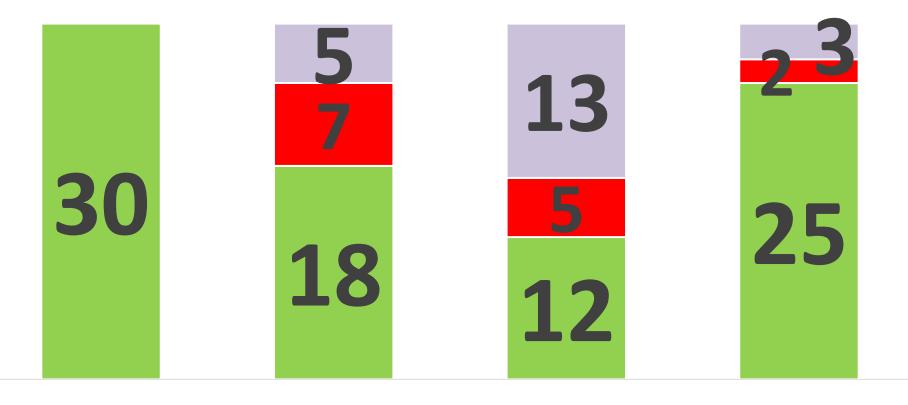

#### The 30 Responding MLSs

Yes ■ No ■ No Answer

**Active** 

Sold

**Pending Certified** 

#### All 50 MLSs Yes ■ No ■ No Answer

**Active** 

Sold

**Pending Certified** 