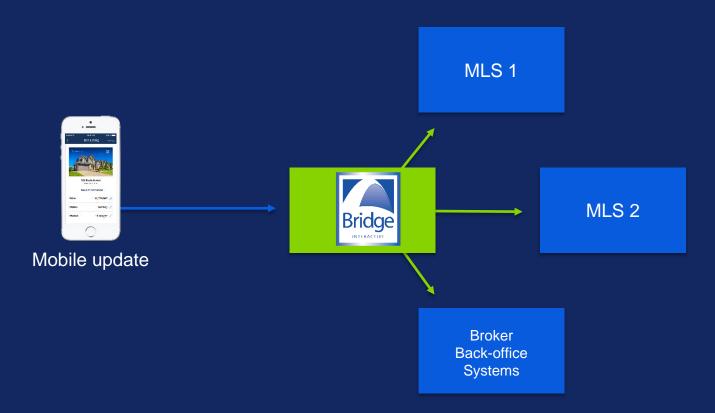

## Solving Problems, Helping with Efficiency, Adding Flexibility

We can help solve your listings input problem

We can help solve your listings access problem

We can provide you with further data sets