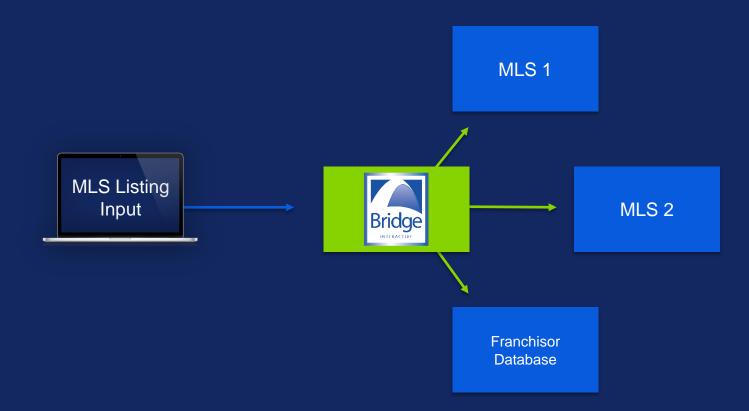

#### Getting Your Data Back from the MLS

#### **RE/MAX of Michigan: Problem**

- 89 RE/MAX offices across the state of Michigan
- 18 MLSs with different systems and formats
- Reduce the overhead of managing these feeds

## Getting Your Data Back from the MLS