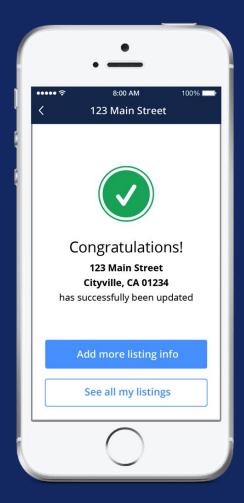

#### **RE/MAX of Michigan: Problem**

- 89 RE/MAX offices across the state of Michigan
- 18 MLSs with different systems and formats
- Reduce the overhead of managing these feeds