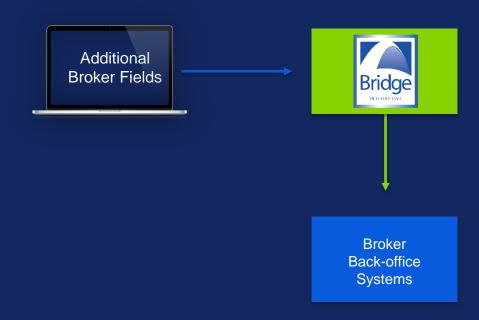

# **Challenge 4:**

Using that same data in a wide variety of systems: CMA, transaction management tools, marketing systems, etc.

#### **RE/MAX of Michigan: Problem**

- 89 RE/MAX offices across the state of Michigan
- 18 MLSs with different systems and formats
- Reduce the overhead of managing these feeds