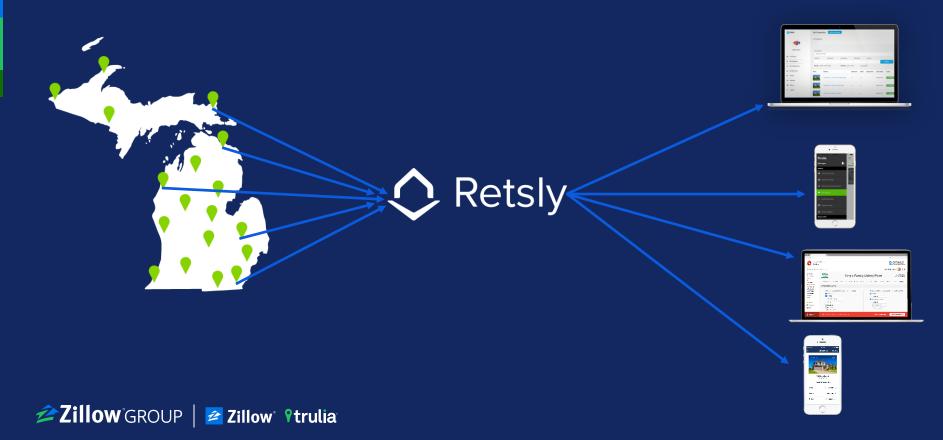

#### Getting Your Data Back from the MLS

## Getting Your Data Back from the MLS

## Solving Problems, Helping with Efficiency, Adding Flexibility

We can help solve your listings input problem

We can help solve your listings access problem

We can provide you with further data sets