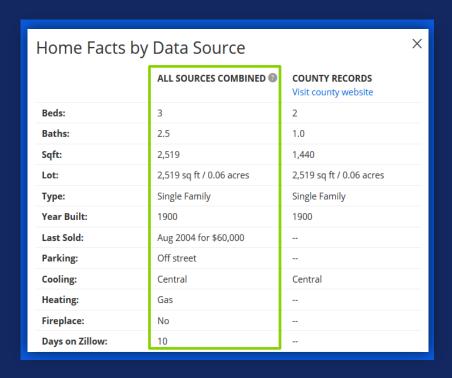

- Zestimate API
  - 101.6M Properties Covered
  - 5.4% Median Error Rate

- Zillow Group Public Records
  - Assessment (Tax Roll) Coverage
    - 3142 Counties 100% US Population
  - **Deed (Transactions) Counties** 
    - 2411 Counties 96% US Population