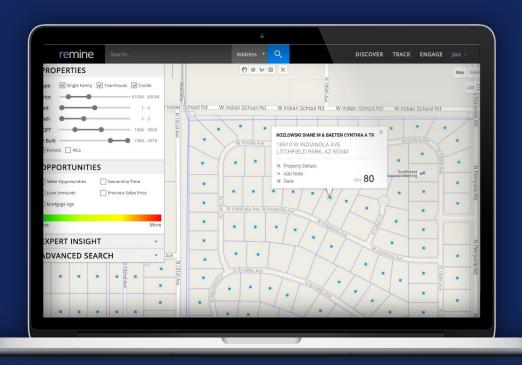

## Real-World Applications: Retsly

**REMine** 

- Reviews take your Zillow and Trulia reviews and put them on your website
  - 2.2 million reviews

- Zillow Group Tech Connect Leads API
  - 60+ technology partners!