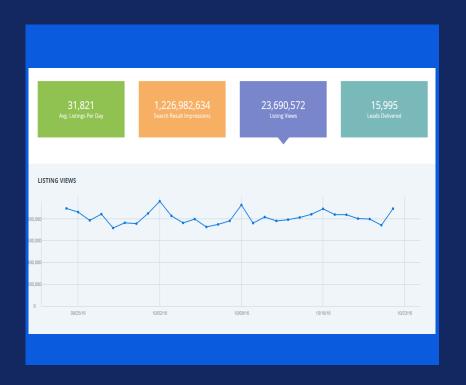

- Zillow Group Traffic Metrics API
  - Ave. listings per day
  - Search result impressions
  - Full listing views
  - Leads delivered