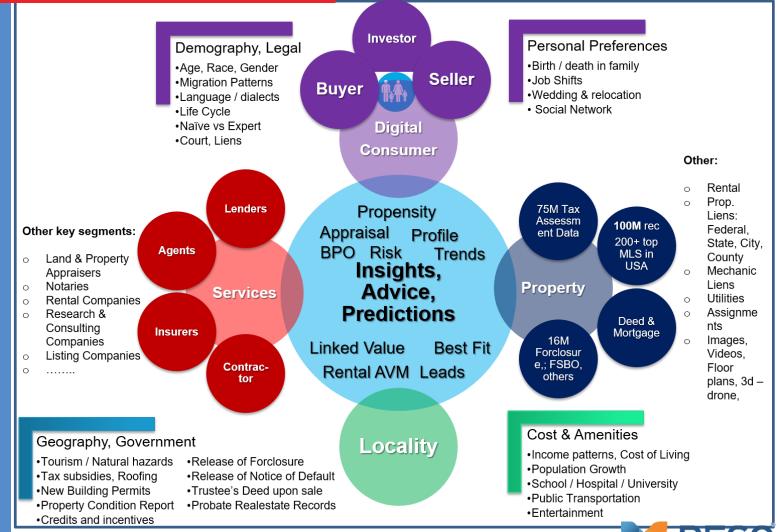

# Longitudinal Property Record TM

Cognitive Computing - Continuous Learning from temporal, spatial, and dimensional information yields deeper insights