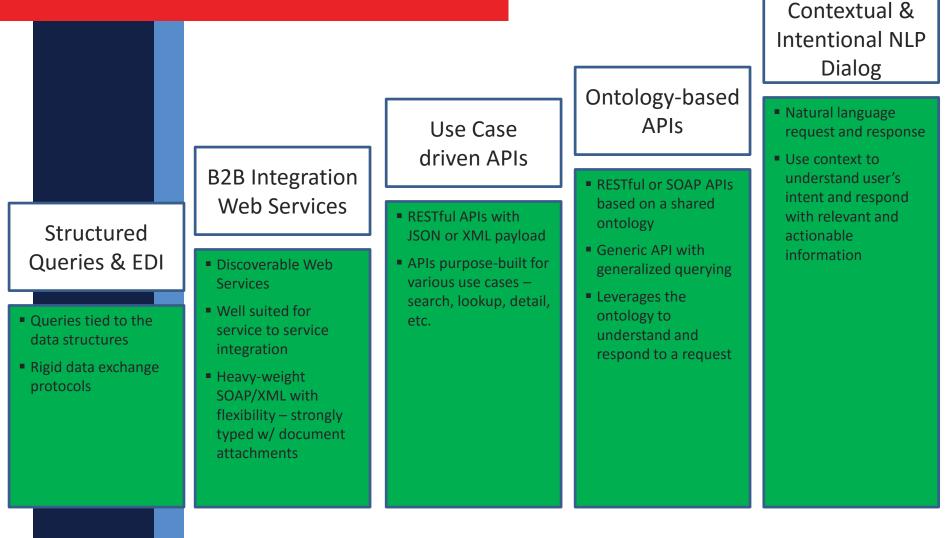

## 3. Big Data/Insight Retrieval/Delivery Maturity

# Putting it all together: The Maturity Model

| Maturity<br>Level | Big Data                                | Analytics & Insights              | Big Data/Insight<br>Retrieval        |
|-------------------|-----------------------------------------|-----------------------------------|--------------------------------------|
| 1                 | Data Sets                               | Reporting                         | Structured Queries                   |
| 2                 | Integrated Data w/<br>Governance        | Ad-Hoc Query &<br>Analysis        | B2B Integration & Web<br>Services    |
| 3                 | Longitudinal Property<br>Records        | Analytics and OLAP<br>Dashboards  | Use Case driven APIs                 |
| 4                 | Exogenous Contexts                      | Big-Data Analytics<br>Data Mining | Ontology based generic APIs          |
| 5                 | Temporal and Spatial<br>Integrated Data | Cognitive Deep<br>Learning Models | Contextual & Intentional NLP dialogs |