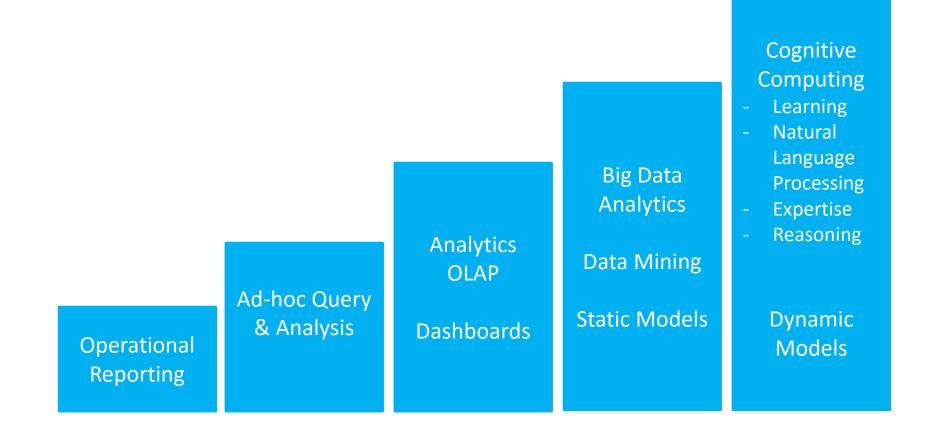

### 2. Real Estate Analytics and Insights Maturity

# Putting it all together: The Maturity Model

| Maturity<br>Level | Big Data                                | Analytics & Insights              | Big Data/Insight<br>Retrieval        |
|-------------------|-----------------------------------------|-----------------------------------|--------------------------------------|
| 1                 | Data Sets                               | Reporting                         | Structured Queries                   |
| 2                 | Integrated Data w/<br>Governance        | Ad-Hoc Query &<br>Analysis        | B2B Integration & Web<br>Services    |
| 3                 | Longitudinal Property<br>Records        | Analytics and OLAP<br>Dashboards  | Use Case driven APIs                 |
| 4                 | Exogenous Contexts                      | Big-Data Analytics<br>Data Mining | Ontology based generic APIs          |
| 5                 | Temporal and Spatial<br>Integrated Data | Cognitive Deep<br>Learning Models | Contextual & Intentional NLP dialogs |