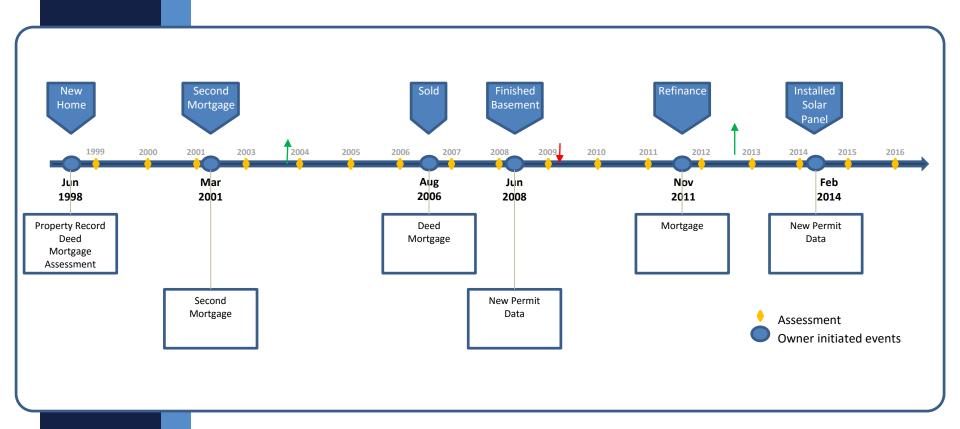

# Longitudinal Property Record TM

Cognitive Computing - Continuous Learning from temporal, spatial, and dimensional information yields deeper insights