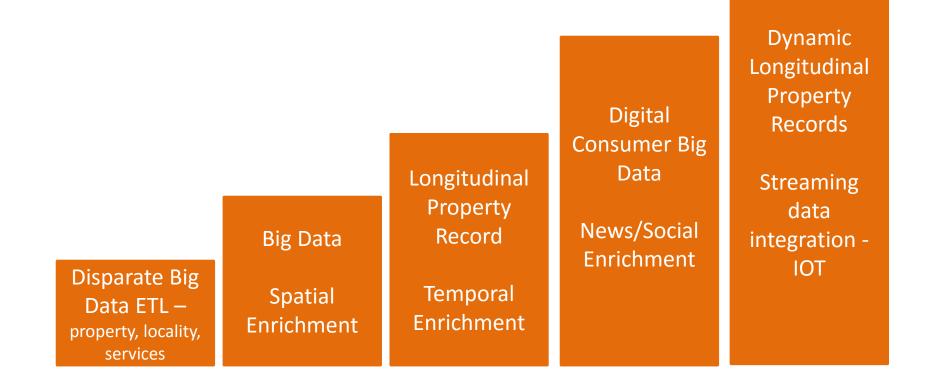

## 1. Real Estate Big Data Maturity

# Putting it all together: The Maturity Model

| Maturity<br>Level | Big Data                                | Analytics & Insights              | Big Data/Insight<br>Retrieval        |
|-------------------|-----------------------------------------|-----------------------------------|--------------------------------------|
| 1                 | Data Sets                               | Reporting                         | Structured Queries                   |
| 2                 | Integrated Data w/<br>Governance        | Ad-Hoc Query &<br>Analysis        | B2B Integration & Web<br>Services    |
| 3                 | Longitudinal Property<br>Records        | Analytics and OLAP<br>Dashboards  | Use Case driven APIs                 |
| 4                 | Exogenous Contexts                      | Big-Data Analytics<br>Data Mining | Ontology based generic APIs          |
| 5                 | Temporal and Spatial<br>Integrated Data | Cognitive Deep<br>Learning Models | Contextual & Intentional NLP dialogs |