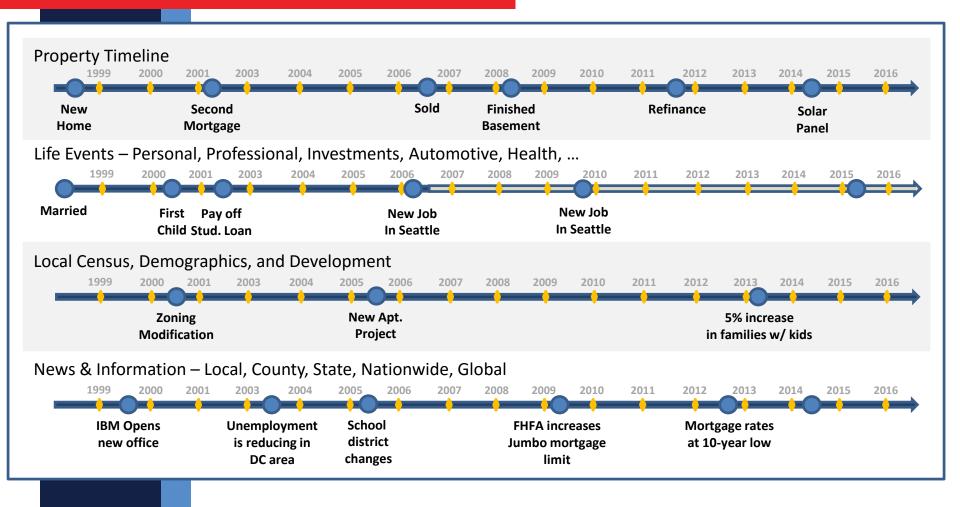

# Longitudinal Property Record TM

Cognitive Computing - Continuous Learning from temporal, spatial, and dimensional information yields deeper insights