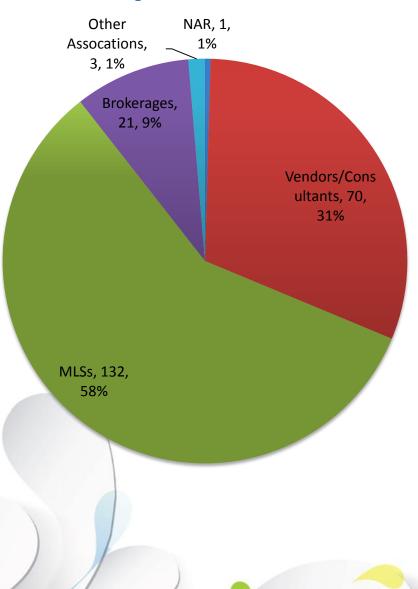

# **2015 Transport Certifications Awarded**

#### **Client Certifications**

- MRIS
- Terradatum, Inc.
- CoreLogic
- Zillow Group, Inc.
- Software Incubator, Inc.

#### **Server Certifications**

- Systems Engineering Inc. (Navica MLS)
- CoreLogic
- Dynaconnections
- Rapattoni
- MRIS
- MRED